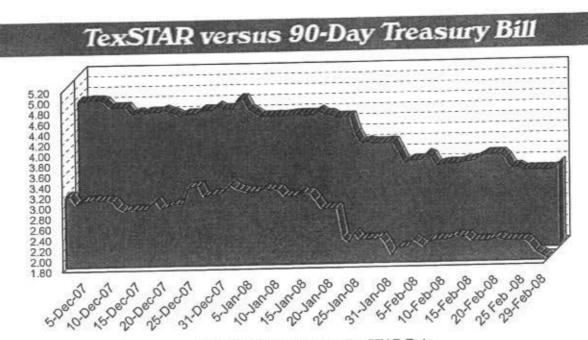

| \$ 6,294,186,095.49                                                                                     | \$ 6,296,863,425.91                                                                                     |

Market value of collateral supporting the Repurchase Agreements is at least 102% of the Book Value. The portfolio is managed by J.P. Morgan Chase & Co, and the assets are safekept in a separate custodial account at the Federal Reserve Bank in the name of TexSTAR. The only source of payment to the Participants are the assets of TexSTAR. There is no secondary source of payment for the pool such as insurance or guarantee. Should you require a copy of the portfolio, please contact TexSTAR Participant Services.

Total



190 Day T-Bill Rate TexSTAR Rate

## Daily Summary for February 2008

| Date                 | Mny Mkt Fund<br>Equiv. [SEC Std.] | Daily Allocation<br>Factor | TexSTAR Invested<br>Balance | Market Value<br>Per Share | WAM<br>Days (1)* | WAM<br>Days (2) |
|----------------------|-----------------------------------|----------------------------|-----------------------------|---------------------------|------------------|-----------------|
| d Fab 09             | 3 4863%                           | 0.000095517                | 6,001,200,908.16            | 1.000665                  | 19               | 83              |
| 1-Feb-08<br>2-Feb-08 | 3,4864%                           | 0.000095517                | 6,001,200,908.16            | 1.000665                  | 19               | 83