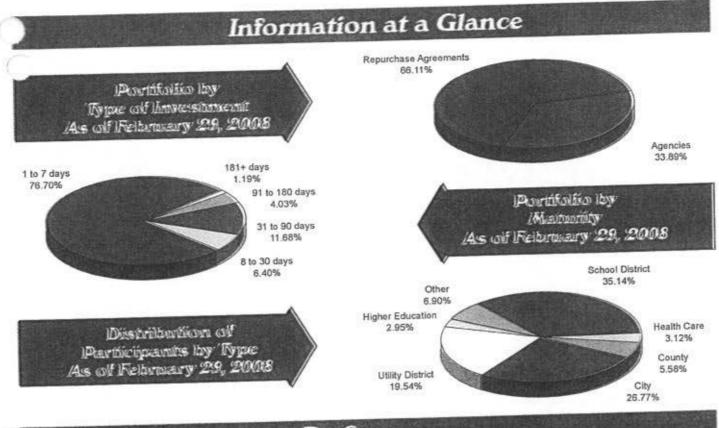

48 bps at 1.62% and five-year yields ended down 29 bps at 2.47%. Meanwhile, LIBOR rates declined slightly, with one-month and twelve-month rates lower by 3 bps and 14 bps at 3.11% and 2.71%, respectively.

The Fed is expected to cut rates by 50 bps at the March 18th FOMC meeting. Despite the uptrend in inflation, the Fed's focus remains on economic growth, and they will most likely cut rates as much as necessary to stimulate growth. The economy should grow at a 1.0% annualized pace in the first quarter, boosted by strength in net exports. Solid economic growth is anticipated in the second half of the year as the effects of the federal stimulus package and the lagged effects of monetary policy take effect.

For more information about TexSTAR, please visit our web site at www.texstar.org.



### Performance

| Month  | Average<br>Rate | Book<br>Value       | Market<br>Value     | Net<br>Asset Value | WAM (1)* | WAM (2)* | Number of<br>Participants |
|--------|-----------------|---------------------|---------------------|--------------------|----------|----------|---------------------------|
| Month  | Nato            |                     |                     | 1.000401           | 17       | 82       | 609                       |
| Feb 08 | 3.4224%         | \$ 6,294,186,095.49 | \$ 6,296,863,425.91 | 1.000714           | 22       | 80       | 603                       |
| Jan 08 | 4.2033%         | 5,919,661,192,90    | 5,923,891,294.00    |                    | 21       | 79       | 594                       |
| Dec 07 | 4.5430%         | 5,180,414,831.71    | 5,181,584,